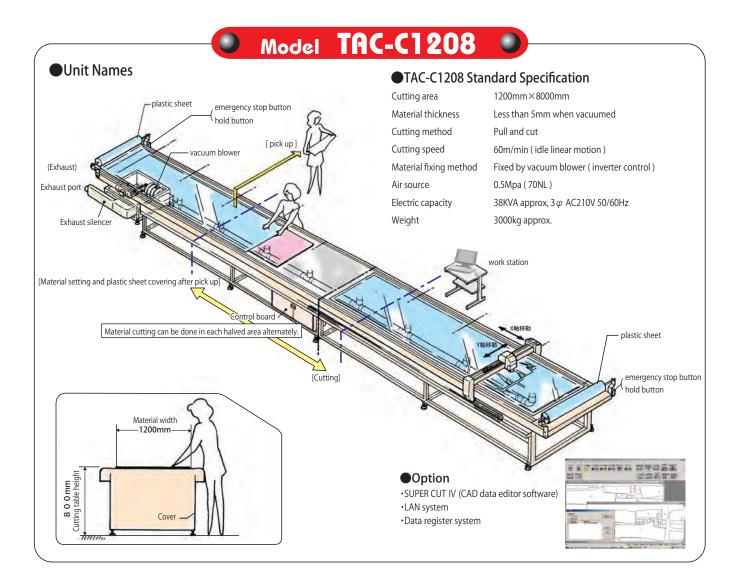

## LINEUP

| Cut material width   | 1200 mm                                        |
|----------------------|------------------------------------------------|
|                      | 1600 mm                                        |
| Cutting table length | 2 m ~ 12 m<br>( arbitrarily set by the meter ) |