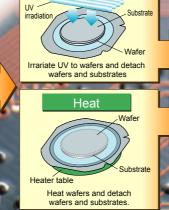

## Outline

This machine mounts wafers which are attachedwith substrate in vacuum chamber, then irradiate UV ( or heat ) , then detach wafers and substrates.

**UV** irradiation

No stress to wafers by Takatori unique thin wafer handling, vacuum element, vacuum chamber.