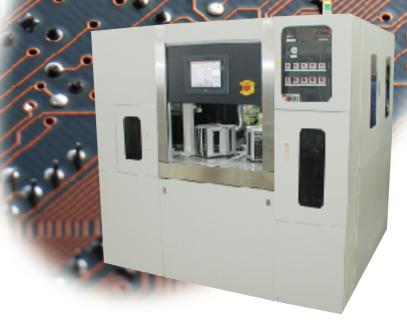

## WSM-200

## WAFER/SUBSTRATE DETACHING MACHINE WITH MOUNTING FUNCTION

| Specification | WSM-200                     |
|---------------|-----------------------------|
| Throughput    | 40wafer/h                   |
| Wafer Size    | 6 inch、8 inch               |
| Dimensions    | D1,800 × W1,800 × H1,800mm  |
| Weight        | 1,100 ( Incl. 200kg UV ) kg |