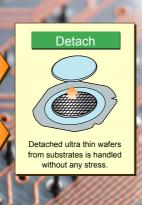

## Outline

This machine mounts wafers which are attachedwith substrate in vacuum chamber, then irradiate UV ( or heat ) , then detach wafers and substrates.

**UV** irradiation

No stress to wafers by Takatori unique thin wafer handling, vacuum element, vacuum chamber.