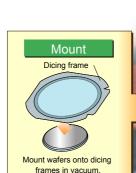

## Outline

This machine mounts wafers which are attachedwith substrate in vacuum chamber, then irradiate UV ( or heat ) , then detach wafers and substrates.

**UV** irradiation

No stress to wafers by Takatori unique thin wafer handling, vacuum element, vacuum chamber.