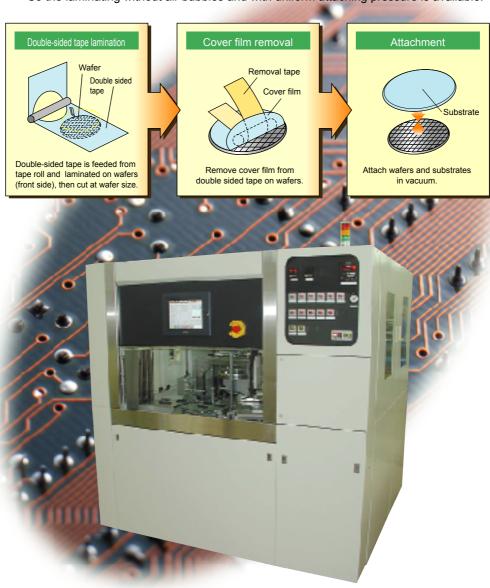

## **Outline**

This machine laminates double-sided tape onto wafers, remove cover film on it, and attaches wafers and substrates.

Attachment of wafers and substrates is made in Takatori unique vacuum chamber. So the laminating without air bubbles and with uniform attaching pressure is available.