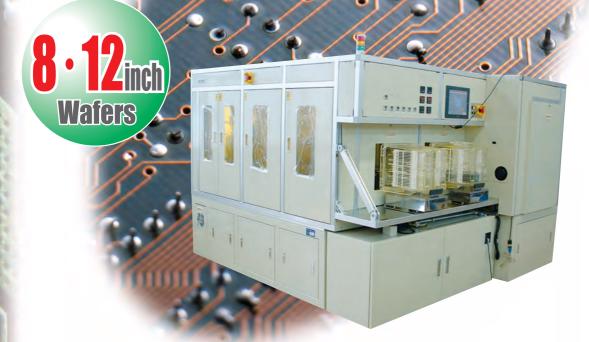

## GWS-300M

## WAFER/SUBSTRATE ATTACHING MACHINE

So the laminating without air bubbles and with uniform attaching pressure is available.

| Specification | GWS-300M                   |
|---------------|----------------------------|
| Throughput    | 30∼40wafer/h               |
| Wafer Size    | 8 inch, 12 inch            |
| Dimensions    | D2,400 × W2,400 × H1,800mm |
| Weight        | Approx 1,200kg             |