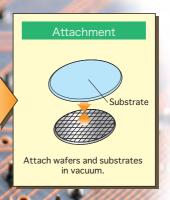

## **Outline**

This machine laminates double-sided tape onto wafers, remove cover film on it, and attaches wafers and substrates.

Lamination of wafer and double-sided tape & attachment of wafers and substrates is made in Takatori unique vacuum chamber.