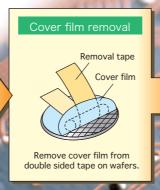

## **Outline**

This machine laminates double-sided tape onto wafers, remove cover film on it, and attaches wafers and substrates.

Lamination of wafer and double-sided tape & attachment of wafers and substrates is made in Takatori unique vacuum chamber.