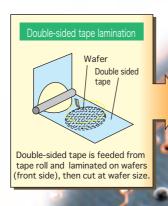

## **Outline**

This machine laminates double-sided tape onto wafers, remove cover film on it, and attaches wafers and substrates.

Lamination of wafer and double-sided tape & attachment of wafers and substrates is made in Takatori unique vacuum chamber.